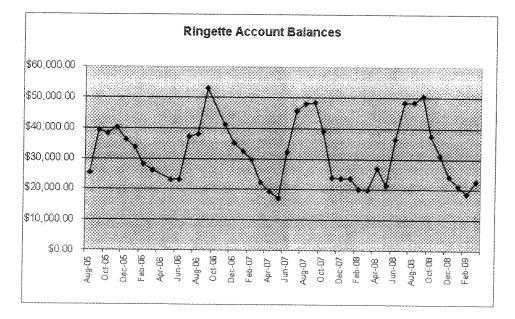

# Meeting Adjourned 9:37PM.

Treasurer Report - Mar 2, 2009

General Account: Current balance in the account is \$ 28,924.60. This balance includes outstanding cheques of \$ 6,276.26, leaving available funds of \$22,648.34. Gaming account balance is \$ 81.62.

This leaves SRA with available funds of \$ 22,729.96 after the major fund raising event for the year. We still have some outstanding expenses – Feb ice invoice, Pub night food and alcohol costs, SRA Annual General Meeting and ice invoices that may come from other associations. The only income expected is from other associations for ice / ref costs, and parent's share of AGM meal costs.

With this in mind I estimate that we will end the year near the \$ 18 K level, which would be similar to 2006 – 2007 year end levels. It is possible that registration costs could again be held at current levels should this estimate prove correct.

A summary of pub night revenues and expenses to date is attached. We have yet to be billed for the food and alcohol by Intermissions, so all we have at this point is an estimation of the fund raising total. The summary reflects that we raised approximately \$ 10,400 before food and beverage costs.

It is likely that this years total will be more in line with 2006-07 levels where \$5570 was raised, as compared to last years (2007-08) where > \$ 12,600 was brought in.